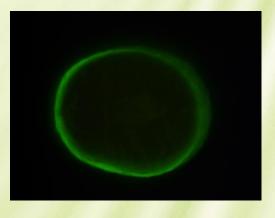

#### 3 days after application

Damaged skin was artificially made and Delisome® CX2 was applied 2 times a day for 3 days, confirmed that Delisome® CX2 improves rough skin.