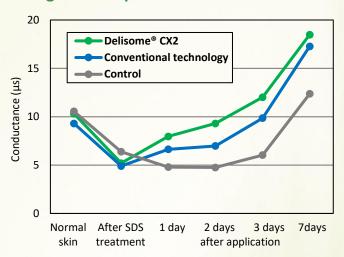

#### Rough skin improvement effect

#### 3 days after application

Damaged skin was artificially made and Delisome® CX2 was applied 2 times a day for 3 days, confirmed that Delisome® CX2 improves rough skin.