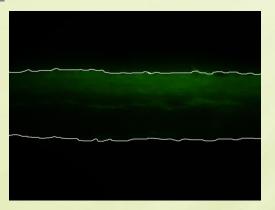

#### 3 days after application

Damaged skin was artificially made and Delisome® CX2 was applied 2 times a day for 3 days, confirmed that Delisome® CX2 improves rough skin.