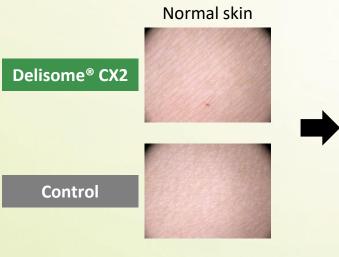

#### Rough skin improvement effect

#### 3 days after application

Damaged skin was artificially made and Delisome® CX2 was applied 2 times a day for 3 days, confirmed that Delisome® CX2 improves rough skin.