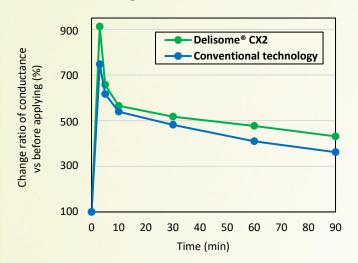

## Containing a ceramide functioning ingredient

# Delisome® CX2

Nanoemulsion containing double natural ceramides having deeply penetrating property using original nano-emulsification technologies.

#### **Features**

- ① Containing double natural ceramide from microbe and rice.
- 2 No surfactants or preservatives are used.
- 3 Penetrates deeply into the skin and hair.



#### Delisome® CX2



For skin



For hair



Conventional technology



For skin



For hair





#### **Moisturizing effect**



#### Rough skin improvement effect



#### Rough skin improvement effect



#### 3 days after application



Damaged skin was artificially made and Delisome® CX2 was applied 2 times a day for 3 days, confirmed that Delisome® CX2 improves rough skin.

### **Composition**

| INCI name          |
|--------------------|
| Glycosphingolipids |
| Glycerin           |
| Tocopherol         |
| Pentylene Glycol   |
| Dipropylene Glycol |
| Butylene Glycol    |
| Citric Acid        |
| Sodium Citrate     |
| Water              |